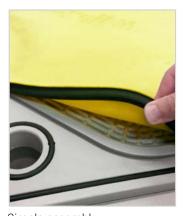

Simple assembly

Comparison: U-groove and  $\Omega\text{-}\text{groove}$ 

Detailed view of the patented  $\Omega\text{-groove}$ 