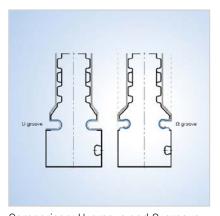

# **LENSER EASY-FIT**

The LENSER EASY-FIT is an improved cloth attachment exclusively for sealed filter plates. LENSER KF CGR have an  $\Omega$ -groove. While conventional filter cloths for sealed filter plates only have a U-groove, the elastomer seal of the LENSER EASY-FIT is adapted to this  $\Omega$ -shape. In this way, the filter medium sits exactly at the same height as the milled edge of the groove and can also no longer slip out of the groove.

Simple assembly

Comparison: U-groove and  $\Omega\text{-}\text{groove}$ 

Detailed view of the patented  $\Omega\text{-groove}$ 