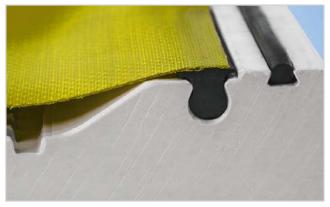

# **LENSER EASY-FIT**

The LENSER EASY-FIT is an improved cloth attachment exclusively for sealed filter plates. LENSER KF CGR have an  $\Omega$ -groove. While conventional filter cloths for sealed filter plates only have a U-groove, the elastomer seal of the LENSER EASY-FIT is adapted to this  $\Omega$ -shape. In this way, the filter medium sits exactly at the same height as the milled edge of the groove and can also no longer slip out of the groove.

Simple assembly

Comparison: U-groove and  $\Omega\text{-}\text{groove}$ 

Detailed view of the patented  $\Omega\text{-groove}$ 