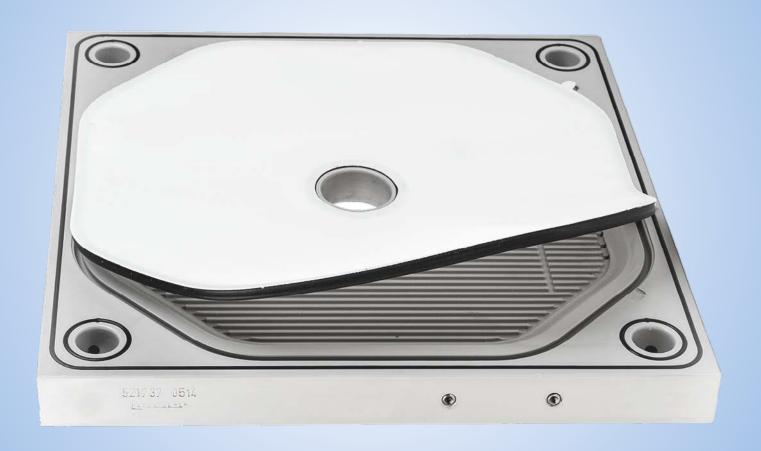

# **LENSER EASY-FIT**

The LENSER EASY-FIT is an improved cloth attachment exclusively for sealed filter plates. LENSER KF CGR have an  $\Omega$ -groove. While conventional filter cloths for sealed filter plates only have a U-groove, the elastomer seal of the LENSER EASY-FIT is adapted to this  $\Omega$ -shape. In this way, the filter medium sits exactly at the same height as the milled edge of the groove and can also no longer slip out of the groove.